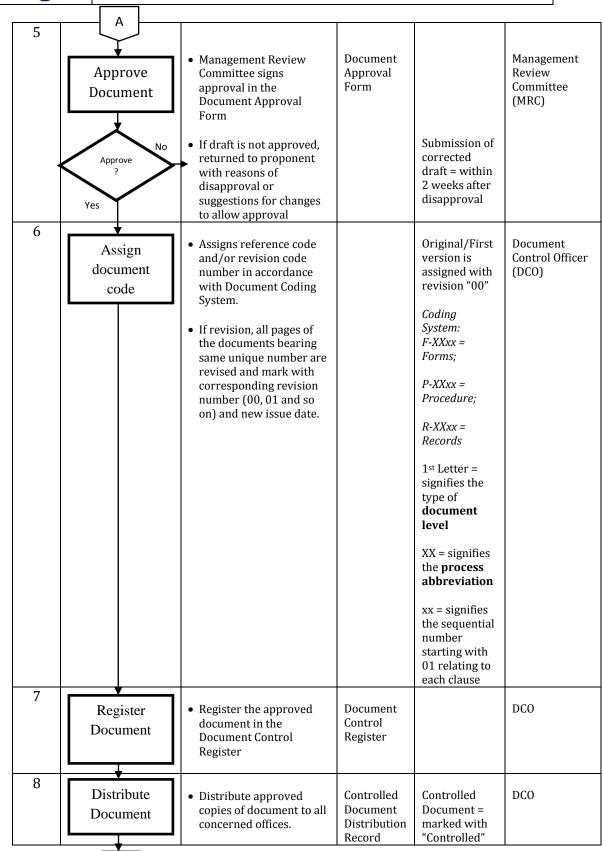

### 5. Process Flow

| Step<br>No. | Process Flow               | Details                                                                                   | Forms                                  | Criteria                                                        | Responsible<br>Person                      |
|-------------|----------------------------|-------------------------------------------------------------------------------------------|----------------------------------------|-----------------------------------------------------------------|--------------------------------------------|
|             | Start                      |                                                                                           |                                        |                                                                 |                                            |
| 1           | Receive<br>Document        | Receive the document<br>and the Document<br>Approval Form from the<br>proponent           | Document<br>Approval<br>Form           |                                                                 | Document<br>Control Officer<br>(DCO)       |
| 2           | Identify<br>Document       | Identify type of<br>document whether<br>internal document or<br>external origin document  |                                        |                                                                 | DCO                                        |
|             | Internal Document ?        | Record external origin     document in the External     Origin Document List              | External<br>Origin<br>Document<br>List | Subject to<br>annual<br>periodic<br>review for<br>applicability |                                            |
| 3           | Classify Internal Document | Identify the document<br>accordingly as to the<br>following:<br>New draft<br>For revision |                                        |                                                                 | DCO                                        |
| 4           | Review<br>Document         | Management Review<br>Committee (MRC)<br>reviews document                                  |                                        |                                                                 | Management<br>Review<br>Committee<br>(MRC) |