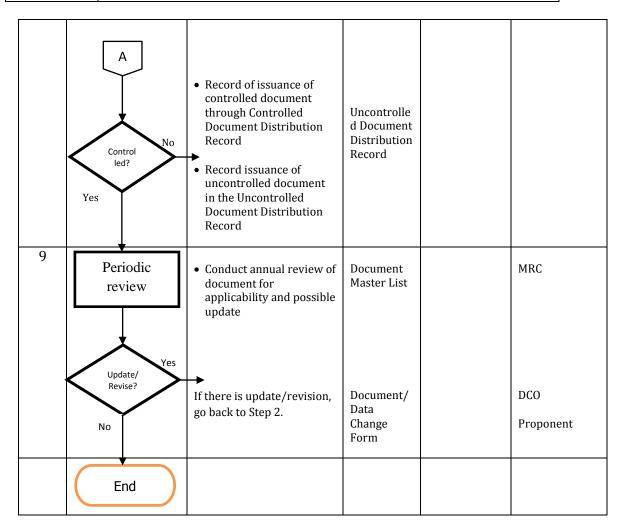

### 5. Process Flow

| Step<br>No. | Process Flow               | Details                                                                                   | Forms                                  | Criteria                                                        | Responsible<br>Person                      |
|-------------|----------------------------|-------------------------------------------------------------------------------------------|----------------------------------------|-----------------------------------------------------------------|--------------------------------------------|
|             | Start                      |                                                                                           |                                        |                                                                 |                                            |
| 1           | Receive<br>Document        | Receive the document<br>and the Document<br>Approval Form from the<br>proponent           | Document<br>Approval<br>Form           |                                                                 | Document<br>Control Officer<br>(DCO)       |
| 2           | Identify<br>Document       | Identify type of<br>document whether<br>internal document or<br>external origin document  |                                        |                                                                 | DCO                                        |
|             | Internal Document ?        | Record external origin     document in the External     Origin Document List              | External<br>Origin<br>Document<br>List | Subject to<br>annual<br>periodic<br>review for<br>applicability |                                            |
| 3           | Classify Internal Document | Identify the document<br>accordingly as to the<br>following:<br>New draft<br>For revision |                                        |                                                                 | DCO                                        |
| 4           | Review<br>Document         | Management Review<br>Committee (MRC)<br>reviews document                                  |                                        |                                                                 | Management<br>Review<br>Committee<br>(MRC) |